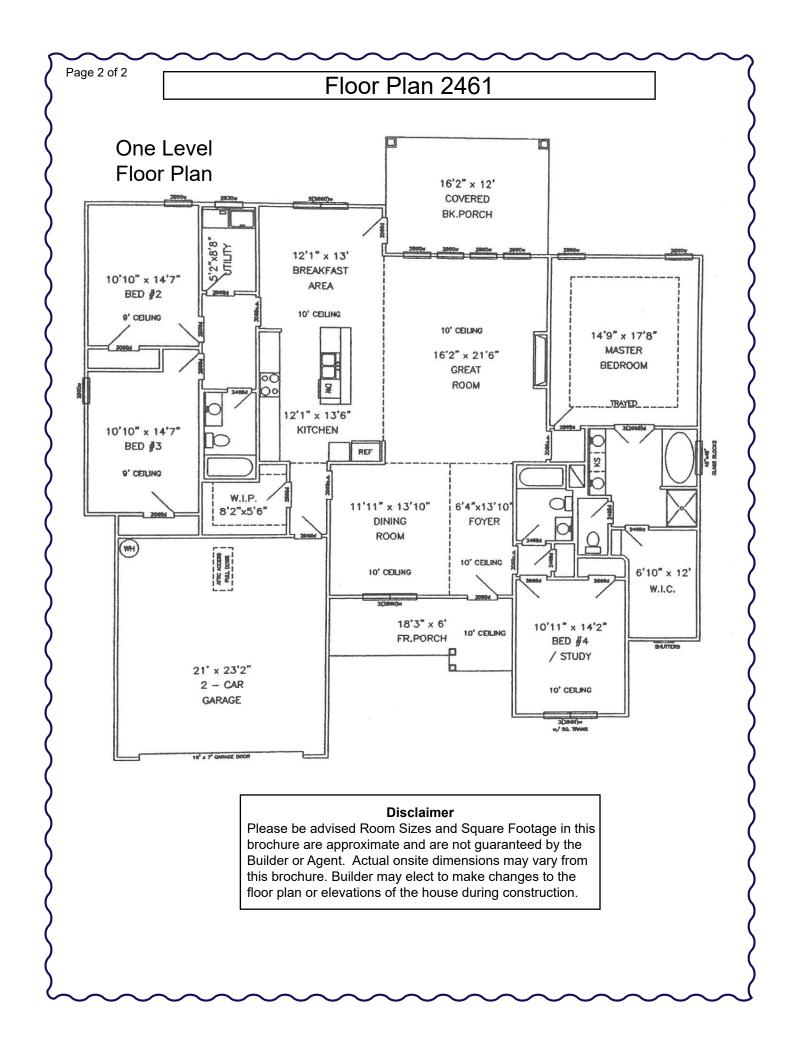

## Juture - Not Under Construction Yet Floor Plan 2461

| Heated & Cooled Areas |                          |
|-----------------------|--------------------------|
| 2461                  | Total Heated Sq Ft       |
|                       |                          |
| Unheated Areas        |                          |
| 507                   | Garage Sq Ft             |
| 120                   | Front Porch Sq Ft        |
| 182                   | Covered Back Porch Sq Ft |
| 809                   | Total Unheated Sq Ft     |