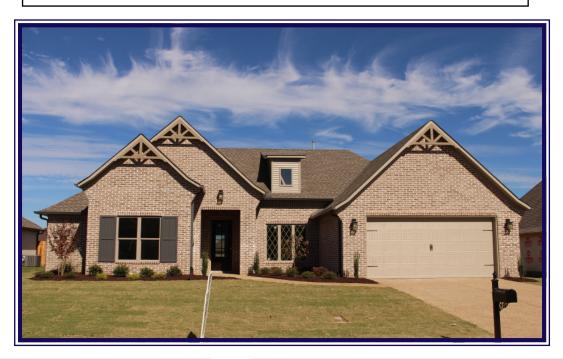

## Juture - Not Under Construction Yet Floor Plan 2461

| Heated & Cooled Areas |                          |
|-----------------------|--------------------------|
| 2461                  | Total Heated Sq Ft       |
|                       |                          |
| Unheated Areas        |                          |
| 507                   | Garage Sq Ft             |
| 120                   | Front Porch Sq Ft        |
| 182                   | Covered Back Porch Sq Ft |
| 809                   | Total Unheated Sq Ft     |

For More Info Call:
Lee Godfrey, Broker
Coldwell Banker
Real Estate Now
731.343.2900 Cell
731.664.1000 Direct
731.668.1777 Office

| Amenities                                        |  |
|--------------------------------------------------|--|
| Stainless Appliances                             |  |
| Electric Self Clean Range/Oven                   |  |
| Dishwasher                                       |  |
| Microwave Venthood                               |  |
| Disposal                                         |  |
| Hardwood in Foyer, Dining Rm, Great Rm & Kitchen |  |
| Ceramic Tile in Laundry & Baths                  |  |
| Solid Wood Custom Cabinets                       |  |
| Upgraded Vanity Tops with 8" Spread Faucets      |  |
| Ceramic Shower in Master Bath                    |  |
| Modern Freestanding Master Tub                   |  |
| Gas Logs in Great Rm                             |  |
| Gas Heat and Water Heater                        |  |
|                                                  |  |

2uality Built Homes By: Jeff Baker & Brad Presson