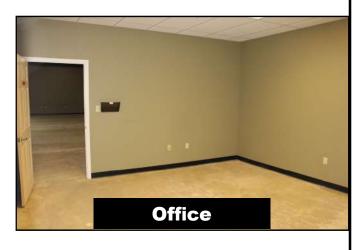

| Specs                     |                        |  |  |  |
|---------------------------|------------------------|--|--|--|
| Age of Building           | 19 Yrs-Built 2005      |  |  |  |
| Madison Co Tax Map        | Map 055, Parcel 008.40 |  |  |  |
| Ceiling Height            | 10 Ft                  |  |  |  |
| HVAC                      | Central Gas/Elec       |  |  |  |
| Restrooms                 | 1                      |  |  |  |
| Offices                   | 2                      |  |  |  |
| Showroom                  | 1                      |  |  |  |
| Storage                   | 1                      |  |  |  |
|                           |                        |  |  |  |
| Lease Terms (5 Years-NNN) |                        |  |  |  |
| Gross Lease Space (SF)    | 3600                   |  |  |  |
| Annual Rent/SF            | 16.10                  |  |  |  |
| County Taxes/SF           | 1.00                   |  |  |  |
| City Taxes/SF             | .84                    |  |  |  |
| CAM/SF                    | 2.50                   |  |  |  |
| Fire & EC Insurance/SF    | .27                    |  |  |  |
| Total Annual Rent/SF      | 20.71                  |  |  |  |
| Total Monthly Rent        | 6,213                  |  |  |  |