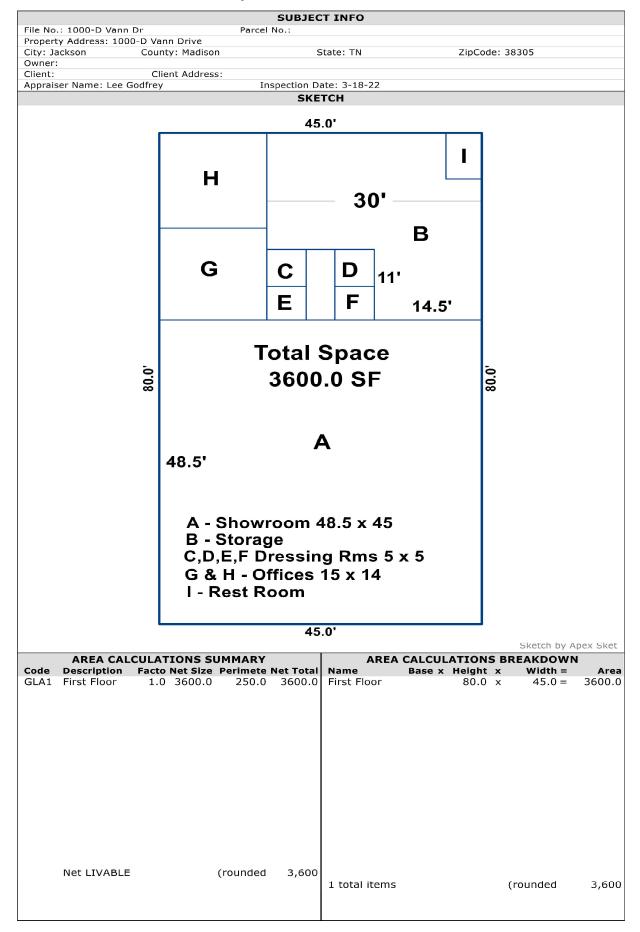

| Specs                     |                        |  |  |  |
|---------------------------|------------------------|--|--|--|
| Age of Building           | 19 Yrs-Built 2005      |  |  |  |
| Madison Co Tax Map        | Map 055, Parcel 008.40 |  |  |  |
| Ceiling Height            | 10 Ft                  |  |  |  |
| HVAC                      | Central Gas/Elec       |  |  |  |
| Restrooms                 | 1                      |  |  |  |
| Offices                   | 2                      |  |  |  |
| Showroom                  | 1                      |  |  |  |
| Storage                   | 1                      |  |  |  |
|                           |                        |  |  |  |
| Lease Terms (5 Years-NNN) |                        |  |  |  |
| Gross Lease Space (SF)    | 3600                   |  |  |  |
| Annual Rent/SF            | 16.10                  |  |  |  |
| County Taxes/SF           | 1.00                   |  |  |  |
| City Taxes/SF             | .84                    |  |  |  |
| CAM/SF                    | 2.50                   |  |  |  |
| Fire & EC Insurance/SF    | .27                    |  |  |  |
| Total Annual Rent/SF      | 20.71                  |  |  |  |
| Total Monthly Rent        | 6,213                  |  |  |  |

## SKETCH/AREA TABLE ADDENDUM