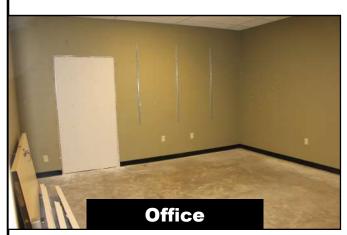

| Specs                     |                        |  |  |  |
|---------------------------|------------------------|--|--|--|
| Age of Building           | 19 Yrs-Built 2005      |  |  |  |
| Madison Co Tax Map        | Map 055, Parcel 008.40 |  |  |  |
| Ceiling Height            | 10 Ft                  |  |  |  |
| HVAC                      | Central Gas/Elec       |  |  |  |
| Restrooms                 | 1                      |  |  |  |
| Offices                   | 2                      |  |  |  |
| Showroom                  | 1                      |  |  |  |
| Storage                   | 1                      |  |  |  |
|                           |                        |  |  |  |
| Lease Terms (5 Years-NNN) |                        |  |  |  |
| Gross Lease Space (SF)    | 3600                   |  |  |  |
| Annual Rent/SF            | 16.10                  |  |  |  |
| County Taxes/SF           | 1.00                   |  |  |  |
| City Taxes/SF             | .84                    |  |  |  |
| CAM/SF                    | 2.50                   |  |  |  |
| Fire & EC Insurance/SF    | .27                    |  |  |  |
| Total Annual Rent/SF      | 20.71                  |  |  |  |
| Total Monthly Rent        | 6,213                  |  |  |  |