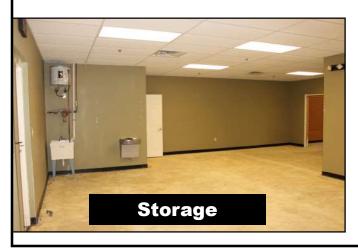

| Specs                     |                        |  |  |  |
|---------------------------|------------------------|--|--|--|
| Age of Building           | 19 Yrs-Built 2005      |  |  |  |
| Madison Co Tax Map        | Map 055, Parcel 008.40 |  |  |  |
| Ceiling Height            | 10 Ft                  |  |  |  |
| HVAC                      | Central Gas/Elec       |  |  |  |
| Restrooms                 | 1                      |  |  |  |
| Offices                   | 2                      |  |  |  |
| Showroom                  | 1                      |  |  |  |
| Storage                   | 1                      |  |  |  |
|                           |                        |  |  |  |
| Lease Terms (5 Years-NNN) |                        |  |  |  |
| Gross Lease Space (SF)    | 3600                   |  |  |  |
| Annual Rent/SF            | 16.10                  |  |  |  |
| County Taxes/SF           | 1.00                   |  |  |  |
| City Taxes/SF             | .84                    |  |  |  |
| CAM/SF                    | 2.50                   |  |  |  |
| Fire & EC Insurance/SF    | .27                    |  |  |  |
| Total Annual Rent/SF      | 20.71                  |  |  |  |
| Total Monthly Rent        | 6,213                  |  |  |  |