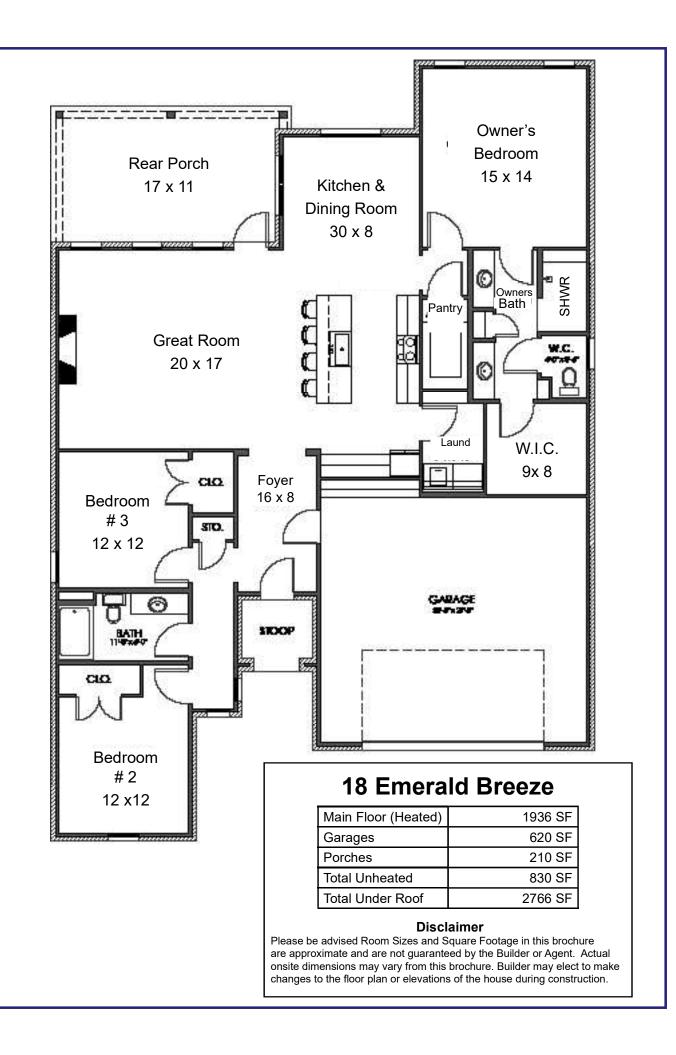

## 18 Emerald Breeze Dr. (Lot 206) - \$ 385,000 Emerald Breeze Subdivision 3 Bedrms - 2 Baths

## Home Features

Stainless Appliances

Gas or Electric Self Clean Range/Oven

Dishwasher, Microwave Venthood, Disposal

Luxury Vinyl Plank

Ceramic Tile in Laundry & Baths

Walk-N-Ceramic Shower w/no step & no door

Custom Cabinets with Soft Close Doors & Drawers

Custom Closet Shelving vs wire shelving

Granite Counters in Kitchen & All Baths

Gas Logs in Great Rm

Gas Heat - On Demand Tankless Gas Water Heater