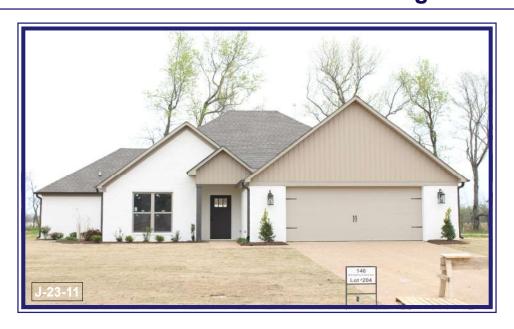

## 146 Steeplechase Dr (Lot 204) - \$329,900 **Steeplechase Subdivision** 4 Bedrms - 2 Baths - 1843 SF Living Area

|      | Heated & Cooled Areas    |
|------|--------------------------|
| 1843 | Total Heated Sq Ft       |
|      |                          |
|      | Unheated Areas           |
| 495  | Garage Sq Ft             |
| 42   | Front Porch Sq Ft        |
| 137  | Covered Back Porch Sq Ft |
| 674  | Total Unheated Sq Ft     |

Quality Built Homes By: Jeff Baker & Brad Presson

## **Brick Construction** One Level Floor Plan