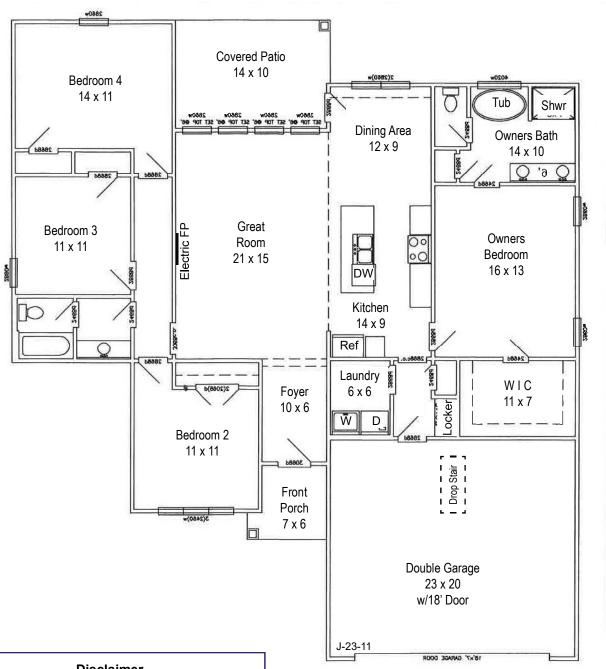

## 146 Steeplechase Dr (Lot 204) - \$329,900 **Steeplechase Subdivision** 4 Bedrms - 2 Baths - 1843 SF Living Area

|      | Heated & Cooled Areas    |
|------|--------------------------|
| 1843 | Total Heated Sq Ft       |
|      |                          |
|      | Unheated Areas           |
| 495  | Garage Sq Ft             |
| 42   | Front Porch Sq Ft        |
| 137  | Covered Back Porch Sq Ft |
| 674  | Total Unheated Sq Ft     |

## Disclaimer

Please be advised Room Sizes and Square Footage in this brochure are rounded to the nearest foot, are approximate and are not guaranteed by the Builder or Agent. Actual onsite dimensions may vary from this brochure. Builder may elect to make changes to the floor plan or elevations of the house during construction without notice.