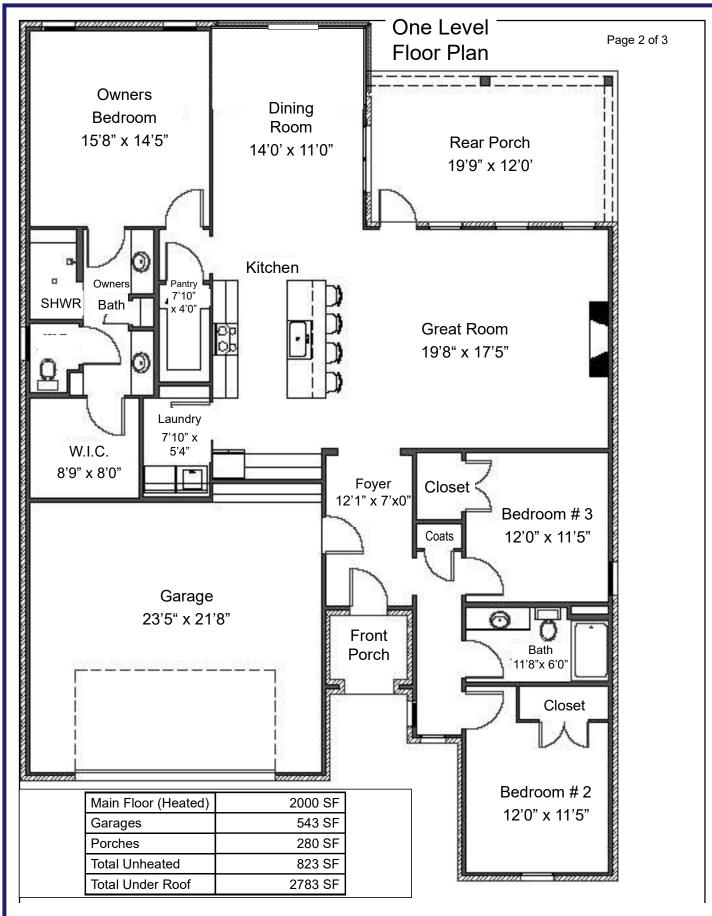

## 5 Emerald Breeze Dr. (Lot 212) - \$389,900 Emerald Breeze Subdivision 3 Bedrms - 2 Baths

Lee Godfrey - Coldwell Banker Barnes 731.343.2900 Cell 731.668.1777 Front Desk Main Office

## Disclaimer

Please be advised Room Sizes and Square Footage in this brochure are approximate and are not guaranteed by the Builder or Agent. Actual onsite dimensions may vary from this brochure. Builder may elect to make changes to the floor plan or elevations of the house during construction.