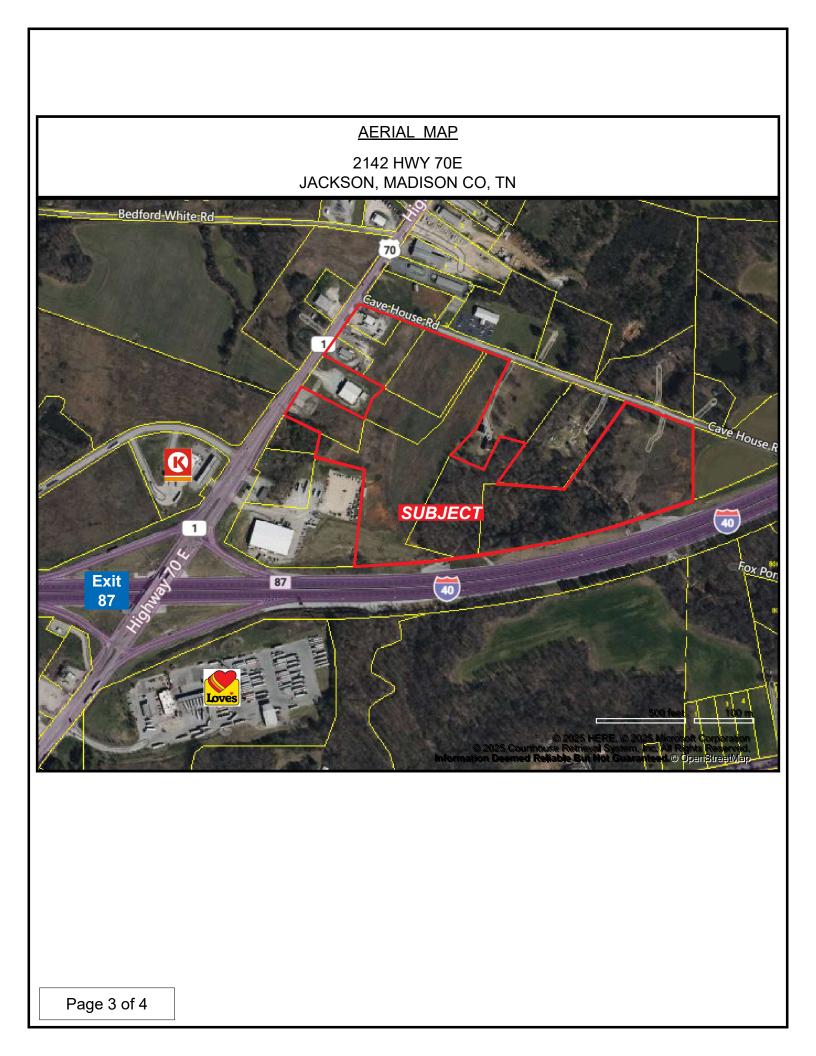

## 40 +/- ACRES FOR SALE WILL DIVIDE \$100,000/AC

2142 HWY 70E JACKSON, TN 38305

- 40 Acres more or less
- Located 1/4 mi north of I-40 (Exit 79) on Hwy 70E
- 2000 Ft frontage on I-40
- No City Taxes

Offered By Lee Godfrey, Broker Coldwell Banker Southern Realty 731.343.2900 (Cell) Iee@leegodfrey.com (Email)