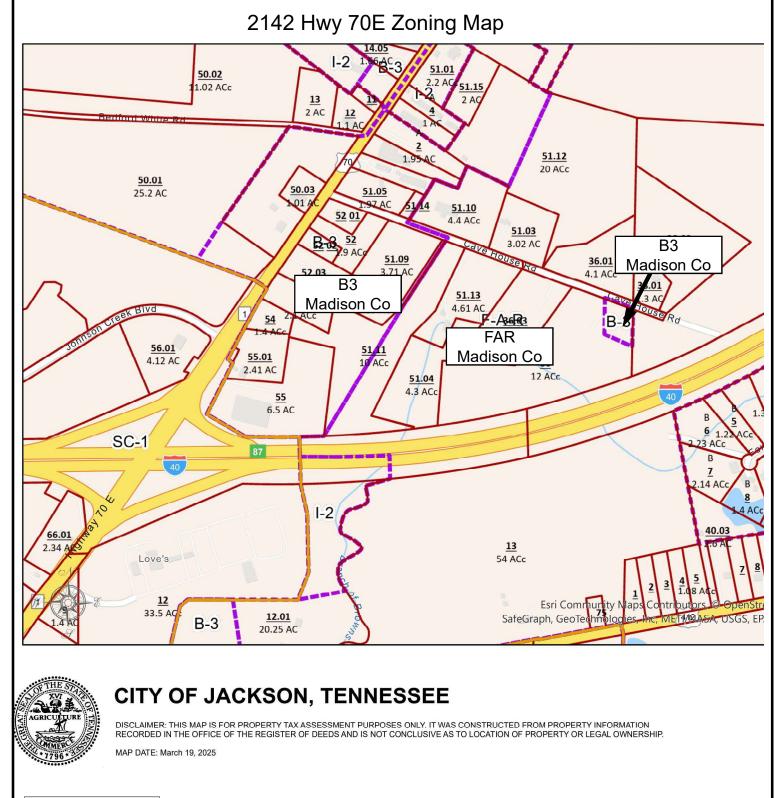

## ZONING INFORMATION

- Property is currently located outside the city limits of Jackson, TN
- Current zones are Madison Co Madison Co B-3 (Central Business District) and FAR (Forestry-Agriculture-Recreation)
- If sanitary sewer is needed, property will need to be annexed into the City of Jackson, TN
- Property will require some re-zoning to meet buyer's needs