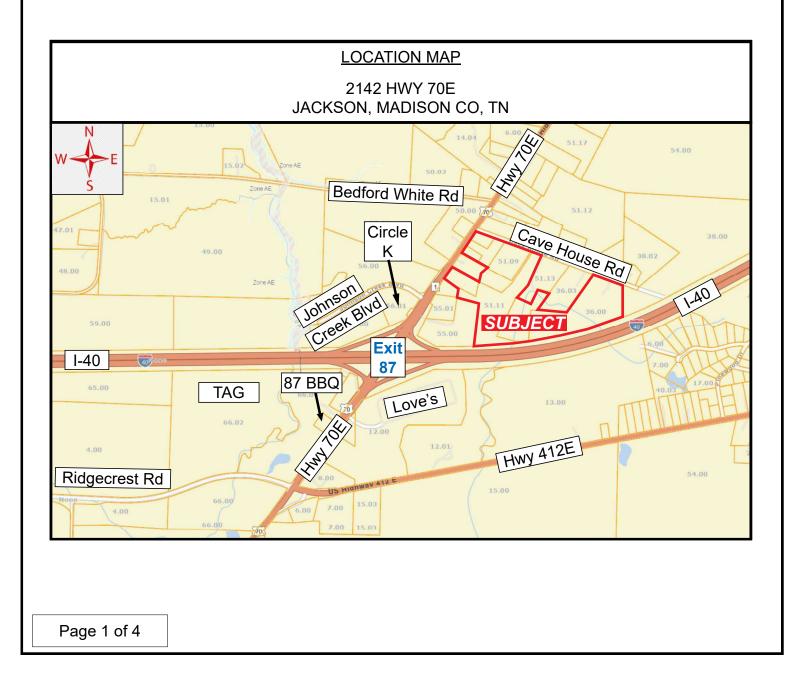

## 40 +/- ACRES FOR SALE WILL DIVIDE \$100,000/AC

2142 HWY 70E JACKSON, TN 38305

- 40 Acres more or less
- Located 1/4 mi north of I-40 (Exit 79) on Hwy 70E
- 2000 Ft frontage on I-40
- No City Taxes

Offered By Lee Godfrey, Broker Coldwell Banker Southern Realty 731.343.2900 (Cell) Iee@leegodfrey.com (Email)