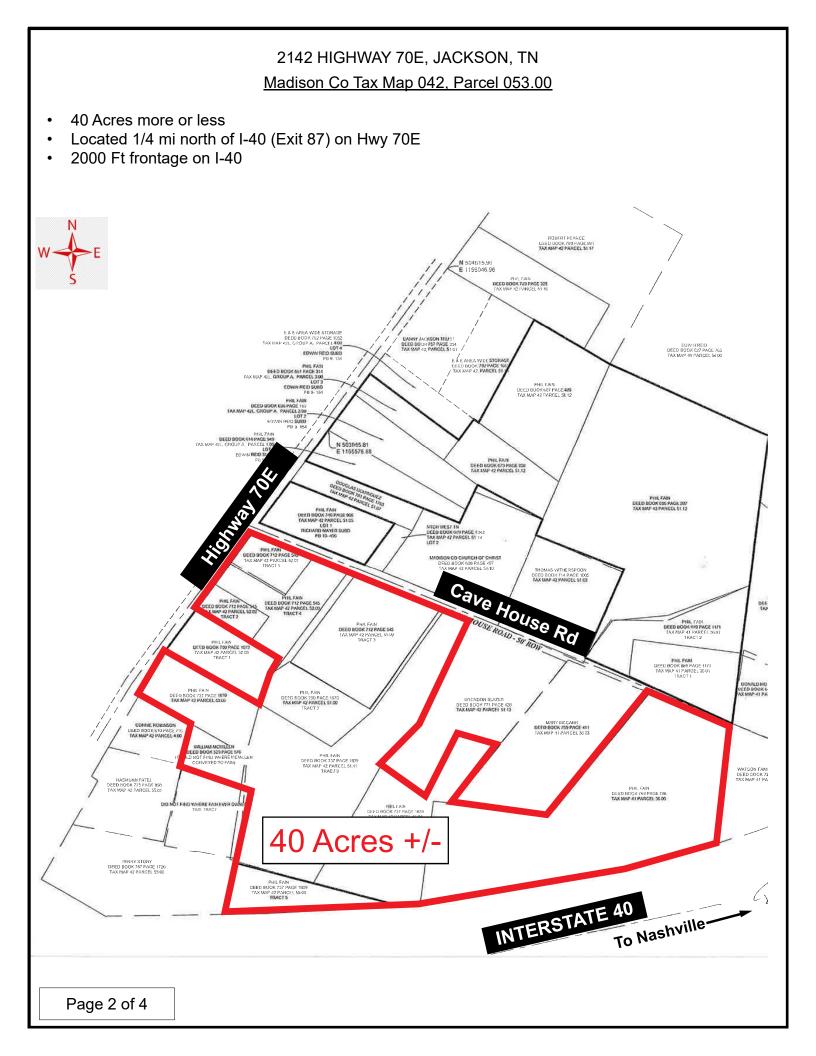

## 40 +/- ACRES FOR SALE WILL DIVIDE \$100,000/AC

2142 HWY 70E JACKSON, TN 38305

- 40 Acres more or less
- Located 1/4 mi north of I-40 (Exit 79) on Hwy 70E
- 2000 Ft frontage on I-40
- No City Taxes

Offered By Lee Godfrey, Broker Coldwell Banker Southern Realty 731.343.2900 (Cell) Iee@leegodfrey.com (Email)