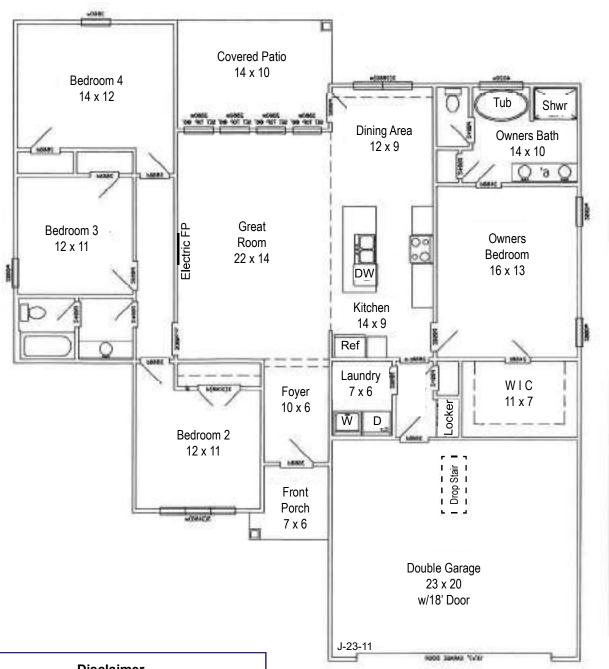

## 116 Calumet Cove (Lot 208) - \$329,900 Steeplechase Subdivision 4 Bedrms - 2 Baths - 1914 SF Living Area

| Heated & Cooled Areas |                          |
|-----------------------|--------------------------|
| 1914                  | Total Heated Sq Ft       |
|                       |                          |
| Unheated Areas        |                          |
| 486                   | Garage Sq Ft             |
| 35                    | Front Porch Sq Ft        |
| 149                   | Covered Back Porch Sq Ft |
| 2584                  | Total Unheated Sq Ft     |