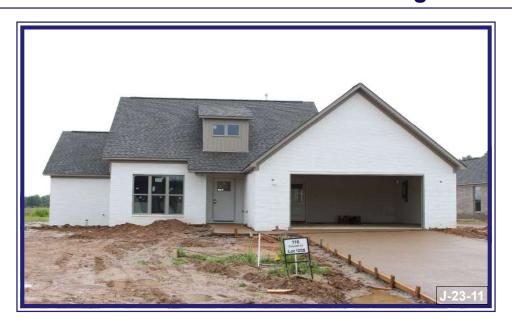

## 116 Calumet Cove (Lot 208) - \$329,900 Steeplechase Subdivision 4 Bedrms - 2 Baths - 1914 SF Living Area

| Heated & Cooled Areas |                          |
|-----------------------|--------------------------|
| 1914                  | Total Heated Sq Ft       |
|                       |                          |
| Unheated Areas        |                          |
| 486                   | Garage Sq Ft             |
| 35                    | Front Porch Sq Ft        |
| 149                   | Covered Back Porch Sq Ft |
| 2584                  | Total Unheated Sq Ft     |

## **Brick Construction** One Level Floor Plan